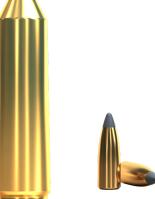

## 22-250 REM. SP 55 GRS SB22250B

Semi-Jacketed Soft Point bullet. A lead core with a precisely engineered jacket results from its controlled expansion and high weight retention.

WEIGHT PER CASE

| PROPERTIES               |                    |         |                                                                  |  |
|--------------------------|--------------------|---------|------------------------------------------------------------------|--|
| BULLET                   | TYPE               |         | SP                                                               |  |
|                          | WEIGHT             | grs     | 55                                                               |  |
|                          | DIAMETER           | in      | 0.224                                                            |  |
|                          | SECTIONAL DENSITY  | lb/in²  | 0.157                                                            |  |
|                          | MATERIAL OF JACKET |         | CuZn 10                                                          |  |
| BALLISTIC<br>COEFFICIENT |                    | G1      | 0.207                                                            |  |
|                          |                    | G7      | 0.102                                                            |  |
| CARTRIDGE                | LENGTH             | in      | 2.346                                                            |  |
| POWER FACTOR ESTIMA      | TED                | kgr·fps | 170.0                                                            |  |
| TEST BARREL LENGTH       |                    | in      | 23½                                                              |  |
| SUGGESTED USE            |                    |         | Hunting                                                          |  |
| FEATURES                 |                    |         | Reliable Functioning,<br>Rapid-Controlled<br>Expansion, Accurate |  |
| DACKACING                |                    |         |                                                                  |  |
| PACKAGING                |                    |         |                                                                  |  |
| BOXES PER CASE           |                    |         | 25                                                               |  |